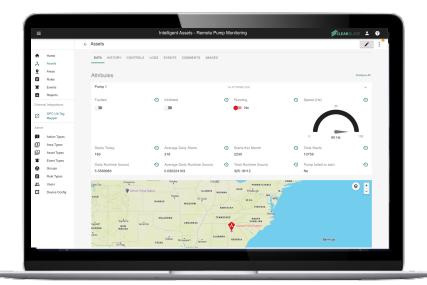

### **CONNECT ANY ASSET**

ClearBlade's Intelligent Assets application enables you to connect, monitor, and control any asset in your business, all without needing a computer science degree or expensive services from a systems integrator.

## **NO MORE IOT SCIENCE EXPERIMENTS**

Engineers love Intelligent Assets too. That's because we built it right, enabling engineering to customize the core of Intelligent Assets and take control of the application, on your terms. Use whatever cloud you prefer, or deploy on-prem. You can also use whatever hardware you're comfortable with. Stop building everything from the ground-up and start customizing a proven engine that scales efficiently and allows you to solve your higher-level business problems that make a difference. Stop the IoT Science Experiments and start driving ROI for the business.