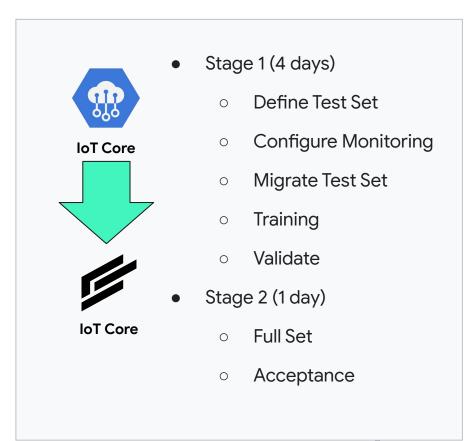

# Google IoT Migration

### ClearBlade provides a simple "1-click" Migration

#### Low Impact

- No cloud services impacted
- Device updates

#### Fully Automated

- Device Registries
- Any Cloud Region
- Authorization
- Pub/Sub Topic Mappings

#### • Flexible Deployment

- Customer Project Areas
- Hosted by ClearBlade