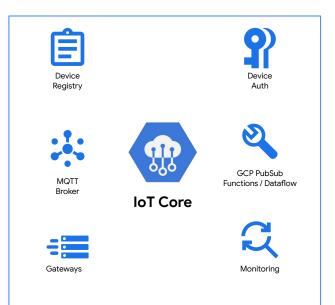

earBlade Additional Offerings      | 06 |
| Questions                            | 07 |



## ClearBlade Introduction





# CLEARBLADE is an IoT, Edge, and Al software company

## **Solution Overview**

- ClearBlade is an IoT, Edge computing and AI software company to enable running secure, real-time and scalable IoT applications
- Built as a Universal Platform for several industries including Transportation,
  Manufacturing, Oil & Gas, Healthcare, Energy, Smart cities
- Edge Platform to get data from several sources and centralizing information in the Cloud
- Fully Automated, Quick Deployment and Fast-track migration to GCP





## ClearBlade IoT Core



## ClearBlade is complementary to GCP Cloud Architecture



Google Cloud



### ClearBlade capabilities easily map to Google IoT Core







- Scalable
- Fast
- Flexible

#### Any GCP Cloud Region





# Google IoT Migration



### ClearBlade provides a simple "1-click" Migration

#### Low Impact

- No cloud services impacted
- Device updates

#### Fully Automated

- Device Registries
- Any Cloud Region
- Authorization
- Pub/Sub Topic Mappings

#### • Flexible Deployment

- Customer Project Areas
- Hosted by ClearBlade





# ClearBlade Google Marketplace Offerings



### ClearBlade IoT Core available in the Marketplace

#### **IoT Core Pricing (ClearBlade hosted)**

- .0045 per MB per month
- First 250MB Free
- Tiers available

#### Additional Terms Available for

- Customer Environments
- Enterprise Tiers

| Monthly data volume | Price per MB |
|---------------------|--------------|
| up to 250 MB        | \$0.00