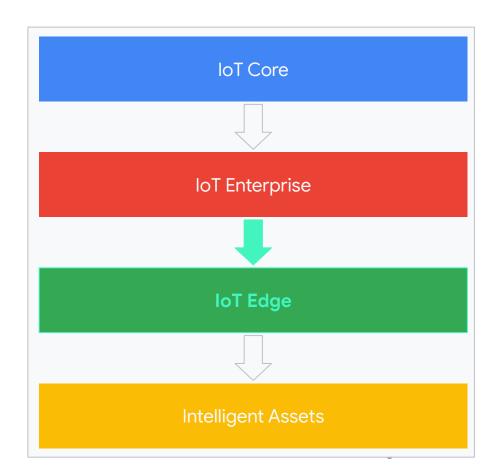

#### **IoT Core Features**

- Device Table
- Security
- MQTT+ Messaging
- Service Integrations
- o Edges
- Monitoring

#### **IoT Enterprise Features**

- Enhanced Permissions
- o loT Code Engine (Cloud/Edge)
- Edge Orchestration
- Data and Files
  - Buckets
  - Big Query
  - Streams and Microservices

#### **IoT Edge -** Full IoT Enterprise Stack at the Edge!

- Enhanced Permissions
- loT Code Engine (Cloud/Edge)
- Data and Files
- Cloud/Edge Synchronization

#### **Intelligent Assets**

#### Intelligent Assets

- No code application for operators
- Monitor/Track/Control any asset
- Edge integrated
  - Rules
  - Al
  - Data storage
- Proven across multiple industries
  - Aerospace
  - Rail
  - Manufacturing