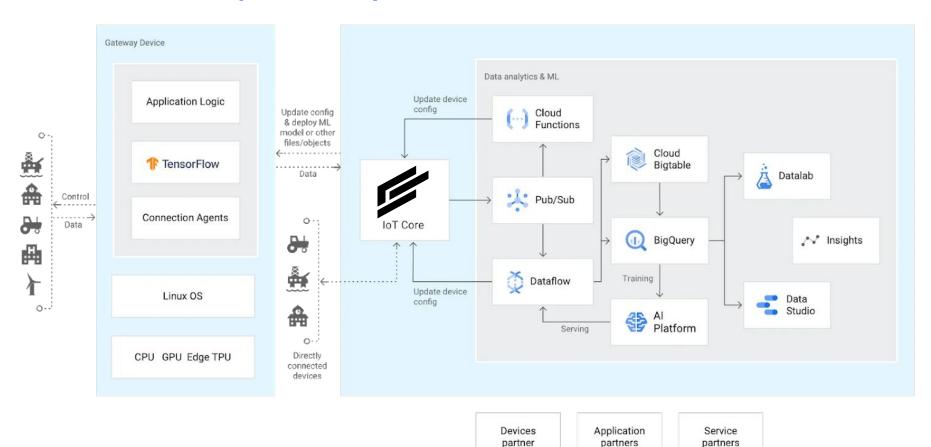

## ClearBlade is complementary to GCP Cloud Architecture

Google Cloud

### ClearBlade capabilities easily map to Google IoT Core

- Scalable
- Fast
- Flexible

#### Any GCP Cloud Region