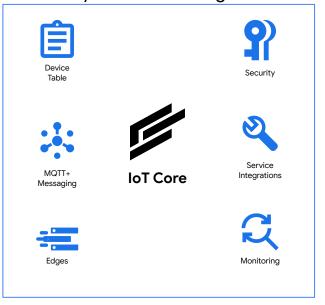

#### **IoT Core Features**

- Device Table
- Security
- MQTT+ Messaging
- Service Integrations
- o Edges
- Monitoring