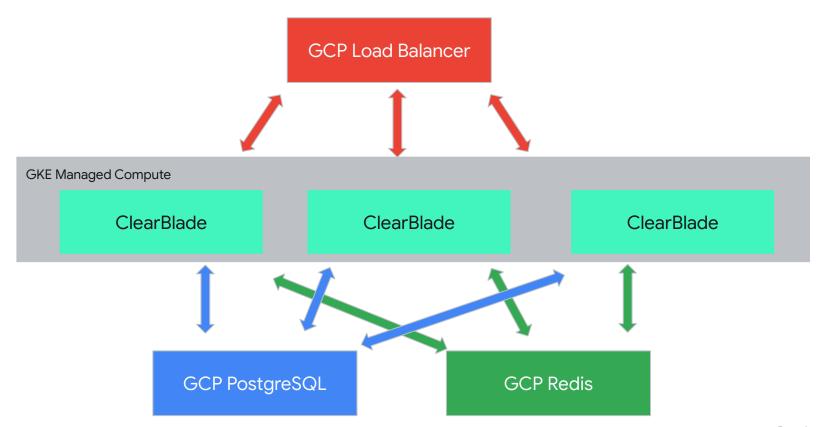

# ClearBlade Google Cloud Integrations

### ClearBlade includes additional GCP cloud services